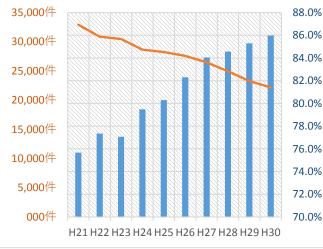

# 願 しょ

さまとさ4 収 で市 れた更らの昨率「様税 なに万年向納々は、 円度上期な つる 様納予催も と内行石 に期算告か市同 政垣 と限がにか税様にサ市つし必かった。 必かつのに納しの てを要かて督年めビ重 余過とるい促々てス要 計ぎな人まの増頂にな なるつ件す費えい使自 用ててわ主 だきいれ財 けてるて源 でい方いで り 約まはま 身 せ す

1が徴す近

税め政 推 進軽のらサ 出とて費 し自っれし 費延き等 て動納てビ ま車期いス と滞まも な金す合 い税内るを りを納こ行 りが とえ ま加

す算

る

で査4以市あ 連協O上税るま 絡会|の務場た くへ2バ課合 だ00イへは自 さ59ク8 動 い03は71車 陸 | 2検 運95查 8軽事0 ○証 自務20の 1 6動所5以下 車へ 載 の 3は0 内 軽51原容 2首02付 は変 8動 16 車50万里 ま検5 c 垣 n

# れ動 まは 「納期内納付」 で潤いの石垣市

す。じ付かる

らよ必

⋾進石にな

納月垣っと

期間市納き

内とは期に

納位5限必

づをがな

をけ市定行

付置月

う要

ま車

すす検軽

查自

証動

に車

記税

載は

れ毎

て年

614

る月

所 1

有日

者現

に在

課の

さ自

は

で

さ

軽

自軽で

動自に

車動手

税車放

がのし

課登た

さ録り

まそ車

すの検

まが

ま切

にれ

して

てい

おて

督促状発送件数

れを





納期内納付

76.0% 74.0% 72.0%

70.0%

# 市税納税カレンダ



# **Aapoo**f *インタ*ーネット

▼時っ▼なト 石お令令入令令参計三出つ動次

0

4

2

水月

まか でら

まか でら

**垣間**和和札和和加一味品て産回 市け元元期元元申を線物い公の 前合年年間年年込予 ま売石 65期定 すの垣 月月間 内市 12 容ヤ 1 14 はフ ギュ 次丨 のイ ア とン 火金 9 おタ

١ 1)

ツ

腕

11